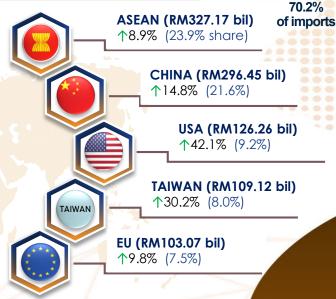

## Malaysia's Trade Performance January-December 2024

Malaysia posted outstanding trade performance in 2024, setting new record highs

Note: Total figure may not add up due to rounding.

Source: DOSM.

<sup>\*%</sup> Growth in January-December 2024 compared to January-December 2023.

<sup>\*\*</sup> Share of total exports/imports.