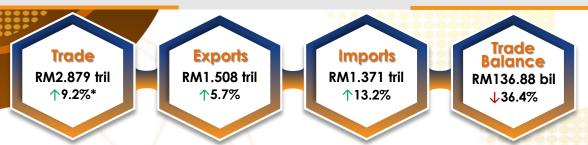

## Malaysia's Trade Performance January-December 2024

Malaysia posted outstanding trade performance in 2024, setting new record highs

Note: Total figure may not add up due to rounding.

Source: DOSM.

<sup>\*%</sup> Growth in January-December 2024 compared to January-December 2023.

<sup>\*\*</sup> Share of total exports/imports.