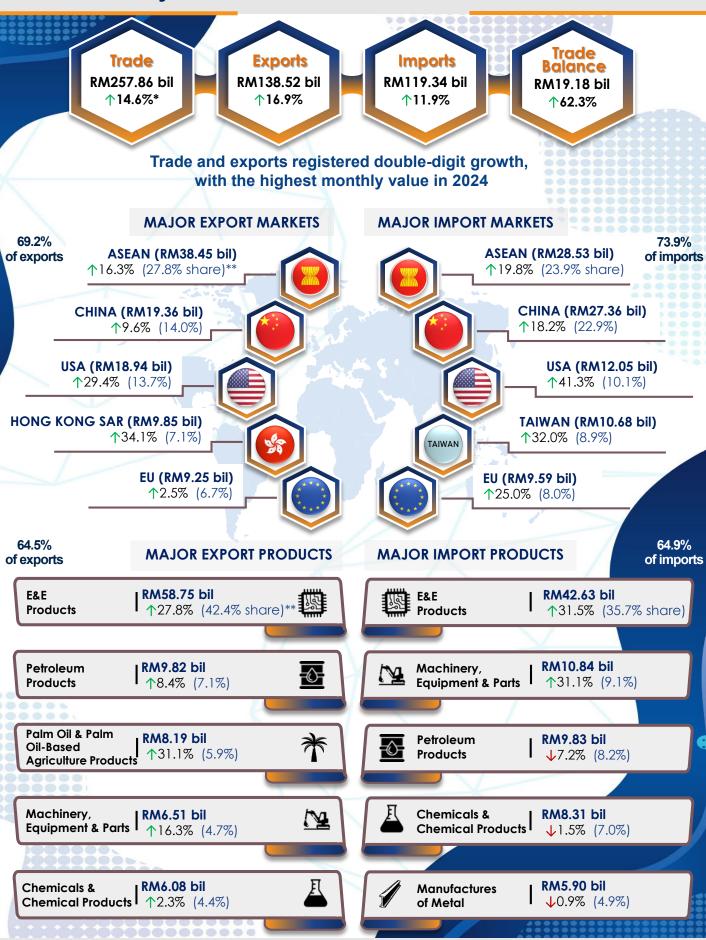

## Malaysia's Trade Performance December 2024

<sup>\*%</sup> Growth in December 2024 compared to December 2023.

Note: Total figure may not add up due to rounding. Source: DOSM.

<sup>\*\*</sup> Share of total exports/imports.