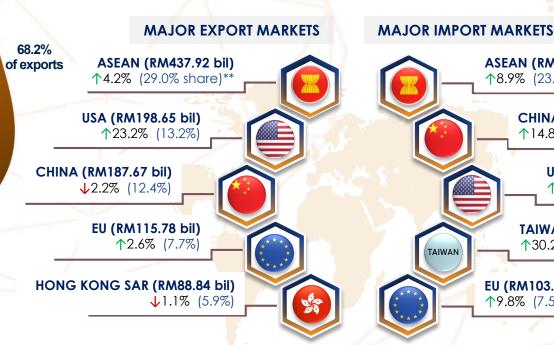

## Malaysia's Trade Performance January-December 2024

Malaysia posted outstanding trade performance in 2024, setting new record highs

Note: Total figure may not add up due to rounding.

Source: DOSM.

<sup>\*%</sup> Growth in January-December 2024 compared to January-December 2023.

<sup>\*\*</sup> Share of total exports/imports.